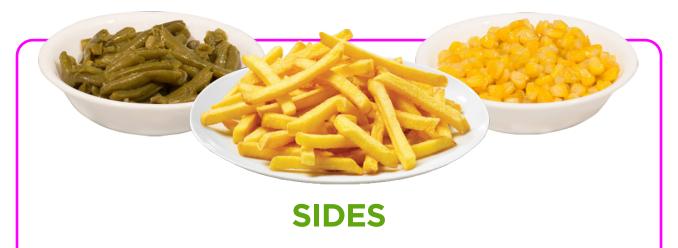

| 6 piece<br>includes 1 biscuit  | \$3.99 | 411-512 cal* |
|--------------------------------|--------|--------------|
| 12 piece<br>includes 1 biscuit | \$4.99 | 822-966 cal* |

|              | small<br><b>\$2.49</b> | large<br><b>\$3.49</b> |             |
|--------------|------------------------|------------------------|-------------|
| green beans  |                        |                        | 96-161 cal  |
| sweet corn   |                        |                        | 184-310 cal |
| fries        |                        |                        | 347-427 cal |
| collards     |                        |                        | 70-105 cal  |
| rice         |                        |                        | 291-436 cal |
| mashed pota  | atoes                  |                        | 120-211 cal |
| rice & gravy |                        |                        | 313-458 cal |