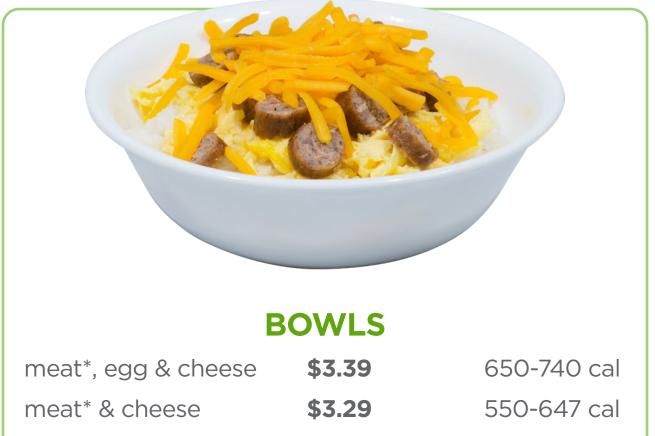

# BREAKFAST



#### **BISCUITS**

| meat*, egg & cheese | \$3.79 - \$4.79 | 370-540 cal |
|---------------------|-----------------|-------------|
| meat* & cheese      | \$3.29 - \$4.29 | 400-420 cal |
| egg & cheese        | \$2.99          | 370 cal     |



#### **WRAPS**

| meat*, egg & cheese        | \$3.49 - \$4.99 | 240-370 cal |
|----------------------------|-----------------|-------------|
| meat <sup>*</sup> & cheese | \$3.29 - \$4.29 | 210-230 cal |
| meat* & egg                | \$3.29 - \$4.79 | 160-310 cal |
| egg & cheese               | \$2.99          | 180 cal     |



# **CROISSANTS**

| meat*, egg & cheese | \$3.79 - \$5.29 | 410-540 cal |
|---------------------|-----------------|-------------|
| meat* & cheese      | \$3.29 - \$4.29 | 330-480 cal |



350 cal



550-600 cal

| bacon (2)                | \$1.69 | 80-109 cal  |
|--------------------------|--------|-------------|
| sausage patty            | \$1.69 | 100-122 cal |
| breakfast potatoes (80z) | \$2.29 | 150-180 cal |
| grits (80z)              | \$2.29 | 470-512 cal |
|                          |        |             |

|             | $\bigcirc \bigcirc \bigcirc$ |  |
|-------------|------------------------------|--|
| COFF        | E                            |  |
| medium      | \$1.79                       |  |
| large       | \$1.99                       |  |
| extra large | \$2.19                       |  |
|             |                              |  |



**PLATES** 

2 eggs, meat, grits or hash browns & biscuit \$5.29



# **SPECIALS**

| chicken biscuit | \$3.