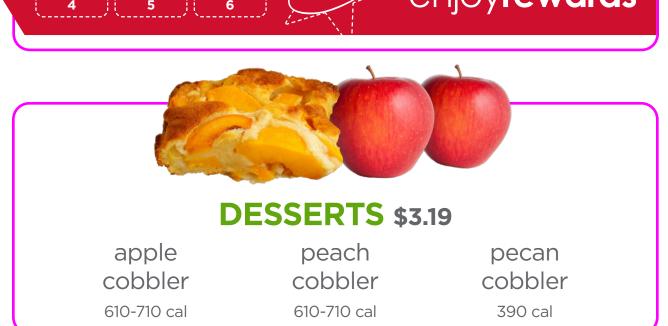

biscuits  | \$10.99 | 1715-2015 cal* |  |
|-----------------------------------------|---------|----------------|--|
| 12 pieces tender<br>includes 2 biscuits | \$13.99 | 2180-2564 cal* |  |
| WINGS   hot, mild, bbq, & lemon pepper  |         |                |  |
| 6 piece                                 | \$5.99  | 125-355 cal    |  |
| 12 piece                                | \$9.99  | 250-700 cal    |  |

# DAILY DINNER PLATTER \$7.99



Buy 6, Get 7th FREE with enjoy**rewards** 



### **BISCUITS & ROLLS**

| \$1.29 | 380-410 cal                |
|--------|----------------------------|
| \$4.99 | 2340 cal                   |
| \$8.99 | 4680 cal                   |
| \$1.29 | 300-329 cal                |
| \$1.29 | 200-231 cal                |
|        | \$4.99<br>\$8.99<br>\$1.29 |





\*calorie count does not include side items