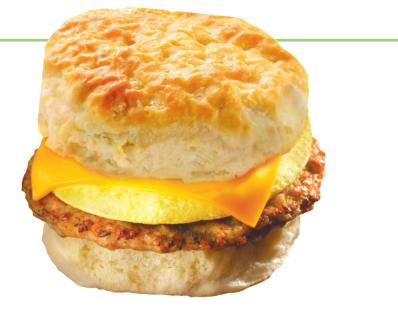

#### **BISCUITS**

| meat*, egg & cheese | \$3.79 - \$4.79 | 370-540 cal |
|---------------------|-----------------|-------------|
| meat* & cheese      | \$3.29 - \$4.29 | 400-420 cal |
| egg & cheese        | \$2.99          | 370 cal     |