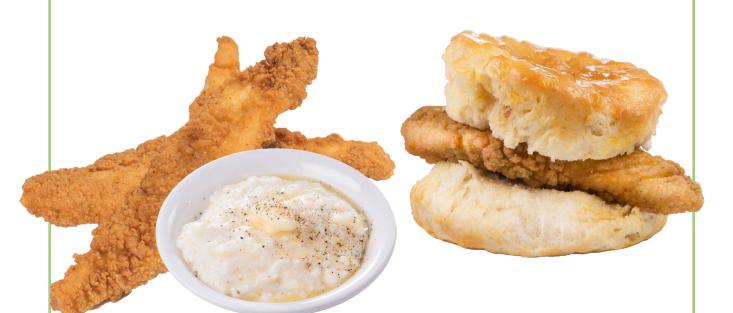

# **SPECIALS**

| chicken biscuit | \$3.49 | 290 cal     |
|-----------------|--------|-------------|
| biscuit & gravy | \$3.99 | 764-821 cal |
| fish biscuit    | \$3.99 | 290 cal     |
| fish & grits    | \$5.29 | 470-512 cal |