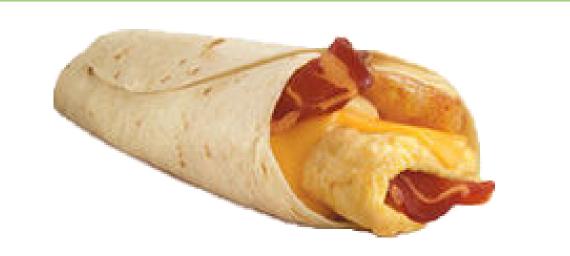

#### **WRAPS**

| meat*, egg & cheese        | \$3.49 - \$4.99 | 240-370 cal |
|----------------------------|-----------------|-------------|
| meat <sup>*</sup> & cheese | \$3.29 - \$4.29 | 210-230 cal |
| meat* & egg                | \$3.29 - \$4.79 | 160-310 cal |
| egg & cheese               | \$2.99          | 180 cal     |