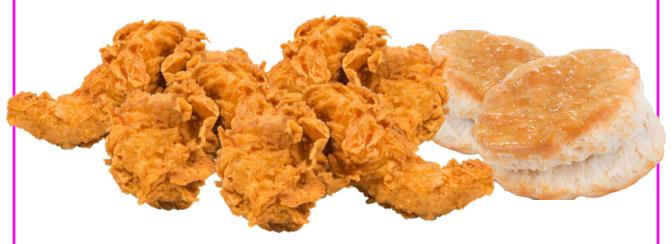

## **CHICKEN TENDERS**

| 3 pieces tender<br>includes 1 biscuit | \$5.99 | 765-822 cal*   |
|---------------------------------------|--------|----------------|
| 4 pieces tender<br>includes 1 biscuit | \$6.99 | 875-947 cal*   |
| 6 pieces tender<br>includes 1 biscuit | \$8.99 | 1115-1386 cal* |