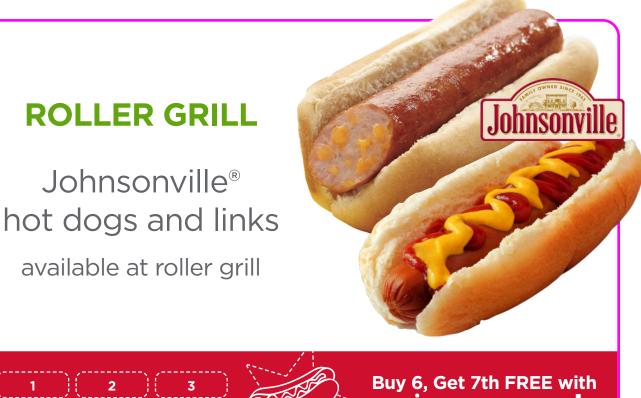

hees    | e                      |                        | 250-394 cal |
| broccoli & rid | ce                     |                        | 220-351 cal |
| fried okra     |                        |                        | 240-360 cal |
| scalloped po   | otatoes                |                        | 215-322 cal |

| 8 pieces tender<br>includes 2 biscuits  | \$10.99 | 1715-2015 cal* |  |
|-----------------------------------------|---------|----------------|--|
| 12 pieces tender<br>includes 2 biscuits | \$13.99 | 2180-2564 cal* |  |
| WINGS   hot, mild, bbq, & lemon pepper  |         |                |  |
| 6 piece                                 | \$5.99  | 125-355 cal    |  |
| 12 piece                                | \$9.99  | 250-700 cal    |  |

# DAILY DINNER PLATTER \$7.99



Buy 6, Get 7th FREE with enjoy**rewards** 



### **BISCUITS & ROLLS**

| \$1.29 | 380-410 cal                |
|--------|----------------------------|
| \$4.99 | 2340 cal                   |
| \$8.99 | 4680 cal                   |
| \$1.29 | 300-329 cal                |
| \$1.29 | 200-231 cal                |
|        | \$4.99<br>\$8.99<br>\$1.29 |





\*calorie count does not include side items