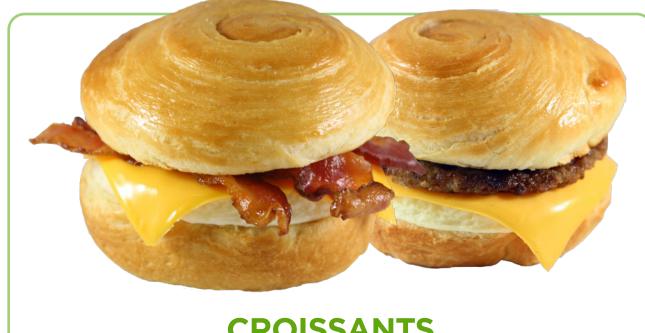

# **CROISSANTS**

| meat*, egg & cheese | \$3.79 - \$5.29 | 410-540 cal |
|---------------------|-----------------|-------------|
| meat* & cheese      | \$3.29 - \$4.29 | 330-480 cal |

350 cal

550-600 cal