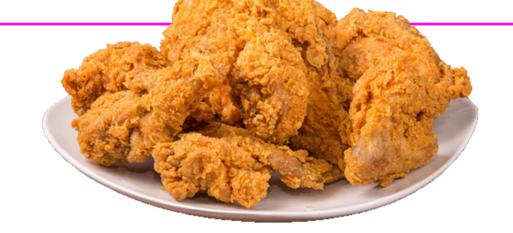

### **BONE IN CHICKEN**

dark, white or mixed

| 2 pieces<br>includes 1 biscuit & 1 small side | \$6.99 | 628-1236 cal* |
|-----------------------------------------------|--------|---------------|
| 3 pieces<br>includes 1 biscuit & 1 small side | \$7.99 | 548-1659 cal* |
| 4 pieces<br>includes 1 biscuit & 1 small side | \$9.99 | 866-2182 cal* |